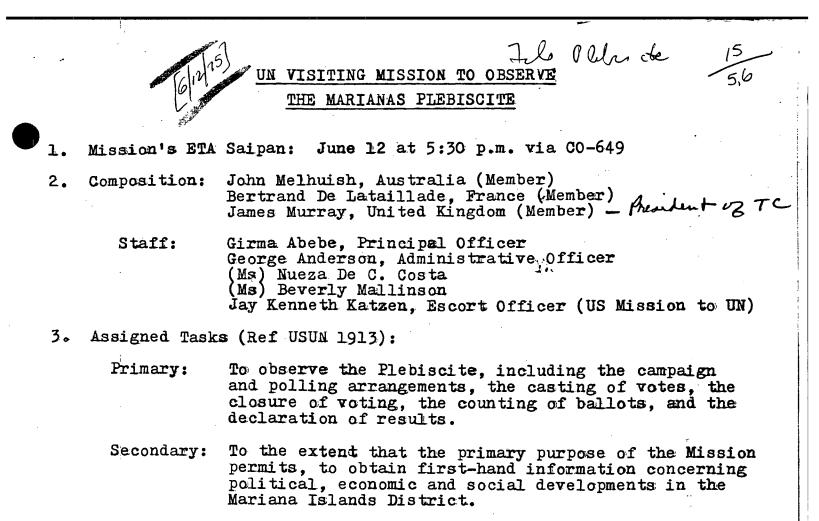

| <u>Coordinators</u> | -   | For                    | Headquarters: | Juan                    | Sablan  | (Alternate: | Carl   | <u>Heine</u> ) |
|---------------------|-----|------------------------|---------------|-------------------------|---------|-------------|--------|----------------|
|                     | For | For                    | Marianas:     | • <u>====</u> ,==,=,=,= |         |             |        |                |
|                     |     | For Plebiscite Office: |               |                         |         |             |        |                |
|                     |     | For                    | Status LNO:   | ALE 1                   | Bugerer | alkuak: Dar | e Schi | ele)_          |
|                     |     | For                    | MPSC: