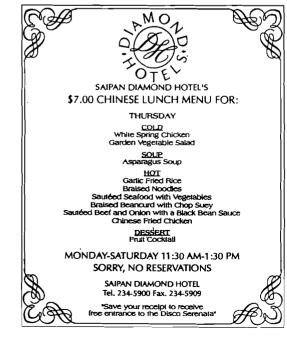

Nursing Assistant, familiarizes them to the legal aspects of patient care and orientates them to basic medical terminology.

terminology. The NMC Nursing Assistant pare individuals to work in hospitals, private homes and other health-care related facilities.

The students who will be receiving their certificates are: Janet Fitchwemang, Bertha Peters, Carla Smith, Mercedes Wabol, Clark Clark, Carla Kaipat, Masayoshi Salem, Kimberly Songao, Karen Ilo, Edward Cabrera, Marcelly Higgins and Ancy Satur.

The NMC Nursing & Allied Health Department welcomes anyone who can demonstrates a desire to benefit from its education and training programs.

If you are interested to study and major in the health-care field, please call the Nursing & Allied Health Department at 234-5498, extension 1610-1615.





۲.,

| it is                                                            |                                                                                                                  | You               |               |            |                               |             |            |               |          |