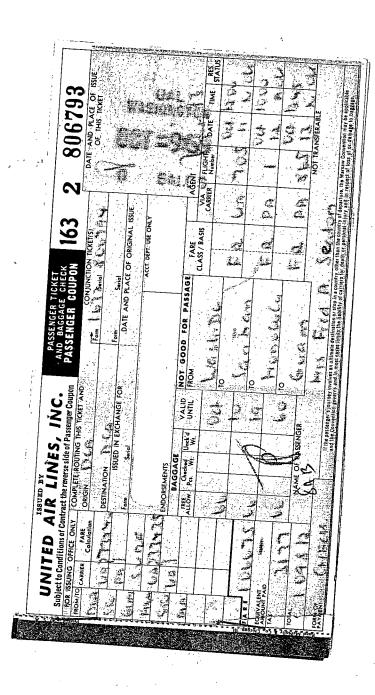

\$1066.75 plus \$31.37

\$1098.12

Check should be

Per Mrs. Flavell - UAL

\$1852.22

Jack \$31.47

Alator Washington-San Francisco-Honolulu-Guam \$ 732.40 without tax η 11 334.35 Honolulu-San Francisco-Washington Ans Tarf 10% 1066.75 1098.12 1173.43 Total For Dr. Kostal 576.00 San Francisco-Honolulu-Guam 178.00 \$754.00.10 tot \$754.00.10 tot 25.40 C2.9.40 Honolulu-San Francisco Total 10% tax on non-Government travel 1066,75 757.00 1820.75 182.08 tat 182.08 tat 182.08 tat 2002.83 Clubs: 829.40 2002.83 1852.22 Pd 10/10/59 1630 754,10 Kostal

Reduced this all to Mis. Flavell - Statler

Ξ.

1066.95 Mic. 754.00 31.37 Houdule 10 1098.12 754.10 754.10 154.10 101 (852.22 101